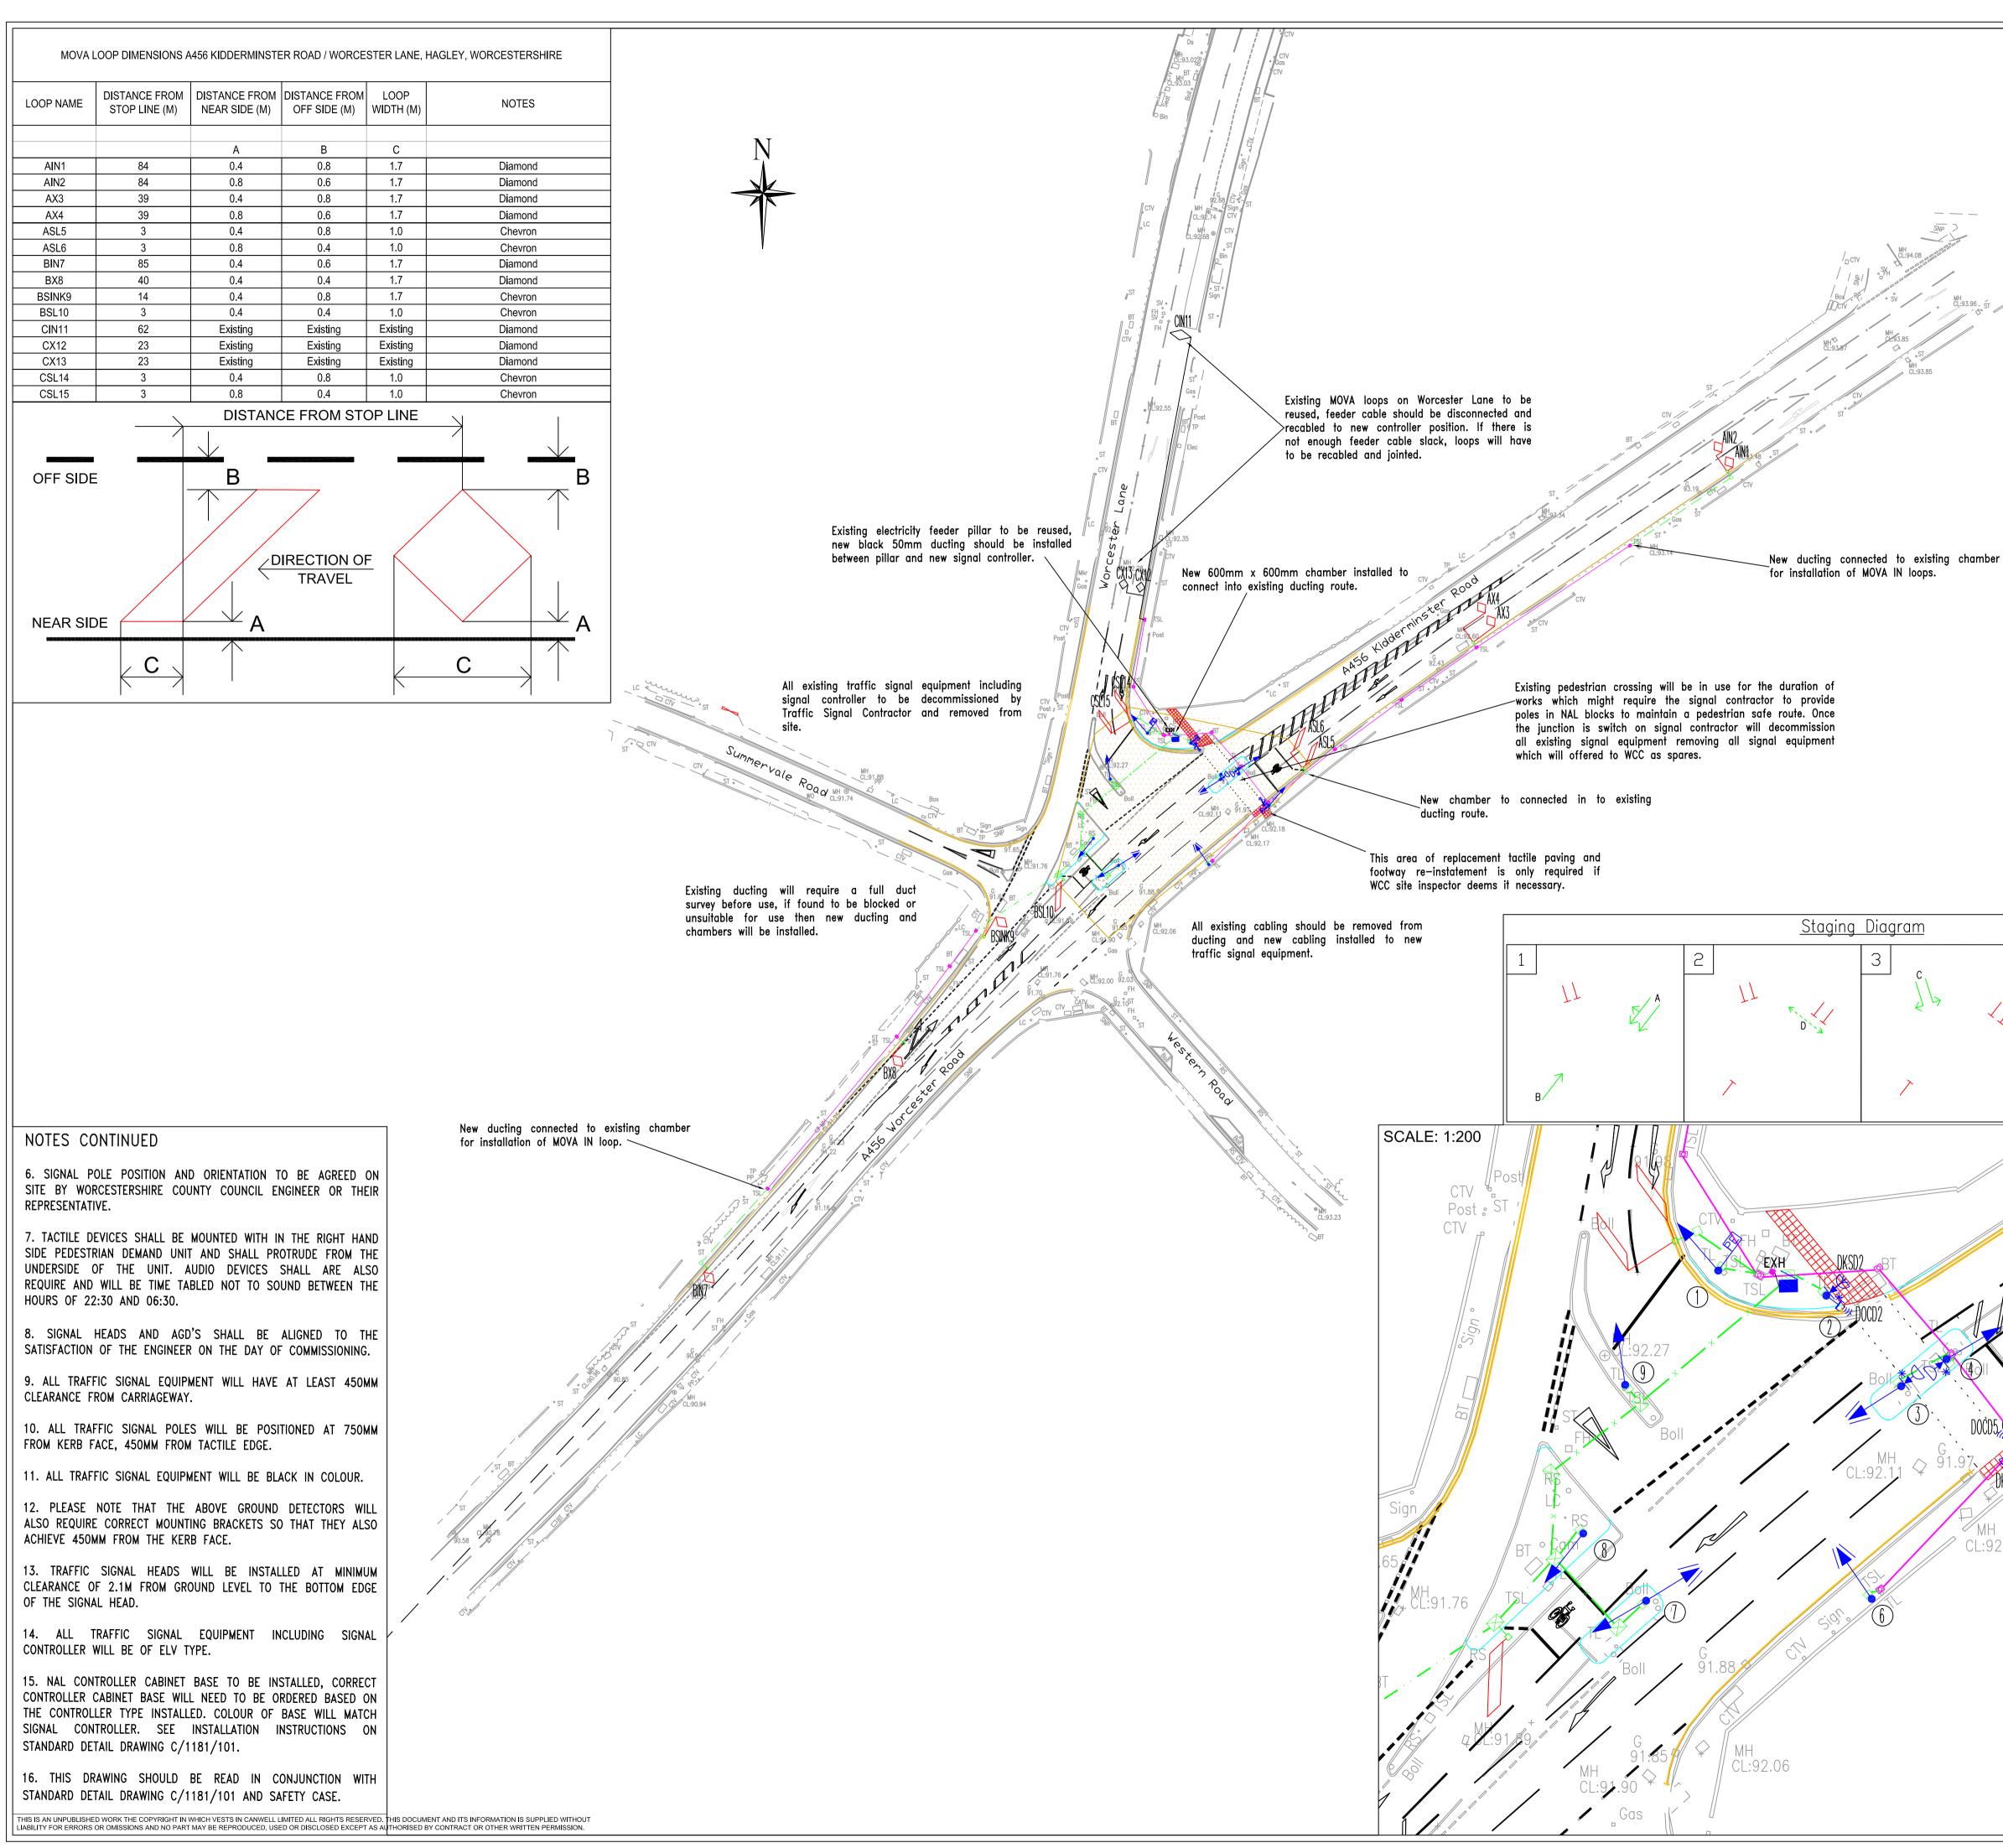

|         | DRAWING N°                            | 221/100                                                                                                                                         | ISSUE                  |
|---------|---------------------------------------|-------------------------------------------------------------------------------------------------------------------------------------------------|------------------------|
|         | KEY:-                                 | -21/100                                                                                                                                         | 5                      |
|         |                                       | 4.0m Signal pole<br>VEHICLE SIGNAL HEADS<br>Fitted with primary hoods                                                                           |                        |
|         |                                       | Fitted with secondary hoods                                                                                                                     |                        |
|         |                                       | PEDESTRIAN SIGNAL HEADS                                                                                                                         |                        |
|         | <b>₩</b> ()                           | Combined Puffin near sided indicator<br>with push button indicator                                                                              |                        |
|         | <b>◄</b><br>*                         | Puffin push button wait indicator<br>Tactile device                                                                                             |                        |
|         |                                       | ELV Traffic signal controller                                                                                                                   |                        |
|         | EXH                                   | Existing Electricity Supply Pillar ("Hald                                                                                                       | o")                    |
|         | <u> </u>                              | Photo cell                                                                                                                                      |                        |
|         | $\diamond$                            | Existing MOVA detection                                                                                                                         |                        |
|         | $\diamond$                            | MOVA detection                                                                                                                                  |                        |
|         |                                       | Stop line detection                                                                                                                             |                        |
|         |                                       | Kerb side detector<br>On crossing detector                                                                                                      |                        |
|         | [```))                                | 1 No. Polyethelene 100mm duct                                                                                                                   |                        |
|         |                                       | 2 No. Polyethelene 100mm duct                                                                                                                   |                        |
|         | x x                                   | 4 No. Polyethelene 100mm duct                                                                                                                   |                        |
|         |                                       | Signal pole and RS115 NAL retention                                                                                                             | socket                 |
|         | 0                                     | NAL STAKKAbox 600mm x 600mm, Tw<br>access chambers, composite covers to                                                                         | vin walled             |
|         |                                       | NAL STAKKAbox 600mm x 450mm, Tw<br>access chambers, composite covers to                                                                         |                        |
|         |                                       | NAL STAKKAbox 450mm x 450mm, Tw<br>access chambers, composite covers to                                                                         |                        |
|         | -0                                    | NAL carriageway loop chamber, ductil<br>D400 to BS2789                                                                                          | ə iron                 |
|         | 0                                     | Existing ducting chamber                                                                                                                        |                        |
|         |                                       | Assumed existing ducting route                                                                                                                  |                        |
|         |                                       | Black 50mm electricity duct                                                                                                                     |                        |
|         |                                       | Intervisibility Zone                                                                                                                            | · · · · · ·            |
|         |                                       | Red tactile paving at signal controlled                                                                                                         | -                      |
|         |                                       | buff tactile paving at uncontrolled cro                                                                                                         | ssings                 |
|         | NOTES                                 |                                                                                                                                                 |                        |
|         | 1. CARRIAGEW<br>"THE TRAFFIC<br>2002" |                                                                                                                                                 | NCE WITH<br>Directions |
| ALL RED | ANGLED 30 DI                          | SIDED PEDESTRIAN INDICATORS ON POLE<br>EGREES AWAY FROM KERB FACE EXCEPT I<br>SLAND WHICH SHOULD BE SQUARE TO CAR                               | NDICATORS              |
|         | BLACK-OUT D<br>A RED MAN              | (POLES 3 AND 4) PUSHBUTTONS TO<br>URING THE EXTENDABLE PERIOD AND ONL<br>/ GREEN MAN SHOULD THE PUSHBU<br>TRAL PUSHBUTTONS TO GIVE A LATCHED C. | Y DISPLAY<br>TTONS BE  |
|         |                                       | TRAFFIC SIGNAL DUCTING SHOULD BE C                                                                                                              |                        |

ALL NEW IRAFFIC SIGNAL DUCTING SHOULD BE ORANGE IN COLOUR, HIGH DENSITY POLYETHYLENE DUCTING OF 100MM DIAMETER WITH "TRAFFIC SIGNALS" MARKED ON IT EVERY 1M. DRAW ROPES SHOULD BE PROVIDED IN THE DUCT RUNS FOR THE USE OF PULLING CABLE, THE MAXIMUM BEND IN DUCTING RUNS SHOULD NOT EXCEED 45 DEGREE RADIUS.

5. SIEMENS GSM OMU WITH CABINET MOUNT AERIAL WILL BE SUPPLIED AND INSTALLED, PLUS DOWNLOAD, CONFIGURATION AND TESTED BOTH WAYS BETWEEN THE INSTATION AND OUTSTATION. TRAFFIC SIGNAL CONTRACTOR WILL ALSO PROVIDE LIVE UPDATE DRAWINGS.

| DO NOT SCALE                                                                                   |                                                |                 |                 |       |         |       |          |
|------------------------------------------------------------------------------------------------|------------------------------------------------|-----------------|-----------------|-------|---------|-------|----------|
|                                                                                                |                                                |                 |                 |       |         |       |          |
|                                                                                                |                                                |                 |                 |       |         |       |          |
| 3                                                                                              | Drawing am                                     | ended to WCC co | omments of 02/0 | )9/14 | JPS     | LC    | 04.09.14 |
| 2                                                                                              | Drawing am                                     | ended to WCC co | omments of 05/0 | )3/14 | JPS     | LC    | 21.03.14 |
| ISSUE                                                                                          | DESCRIPTION                                    |                 |                 |       | DRN     | снк   | DATE     |
| CLIENT                                                                                         |                                                |                 |                 |       |         |       |          |
| SCHEN                                                                                          | SCHEME TITLE<br>PROPOSED JUNCTION MODIFICATION |                 |                 |       |         |       |          |
| SCN 4002, A456 KIDDERMINSTER ROAD / WORCESTER ROAD /<br>WORCESTER LANE, HAGLEY, WORCESTERSHIRE |                                                |                 |                 |       |         |       |          |
| 27.112                                                                                         | 02/01/14                                       | DRN: JPS        | снкр: ГС        | SCA   | LE: 1:5 | 00 @  | A1       |
| Canwell L<br>IBIC, Asto<br>Jennens F<br>Birmingha<br>B7 4EJ                                    | n Science Park<br>Road                         |                 |                 | STAT  | rus: DI | ETAIL | DESIGN   |

DRAWING N°: C/1221/100

T 0121 314 3699 F 0121 314 5158

guiries@can

CL:92.17

| I I                          |                                                                                                                           |                   |                             |
|------------------------------|---------------------------------------------------------------------------------------------------------------------------|-------------------|-----------------------------|
|                              |                                                                                                                           |                   |                             |
|                              |                                                                                                                           |                   |                             |
|                              |                                                                                                                           |                   |                             |
| Drawing status               |                                                                                                                           |                   |                             |
| Drawing status               |                                                                                                                           |                   |                             |
|                              | FOR COMMENTS                                                                                                              |                   |                             |
| Scale                        | AS SHOWN @ A1                                                                                                             |                   |                             |
| Jacobs No.                   | 694944CH.TA.39.00                                                                                                         | Rev               |                             |
| Client no.                   |                                                                                                                           |                   | P01                         |
| Drawing number               |                                                                                                                           |                   |                             |
| 694944CH                     | JAC-HGN-ZZ-DR-CH-                                                                                                         | ·000 <sup>·</sup> | 1                           |
| Use or copying of this docun | I.K. Limited. The concepts and information contained in t<br>nent in whole or in part without the written permission of a | lacobs cons       | stitutes an infringement of |